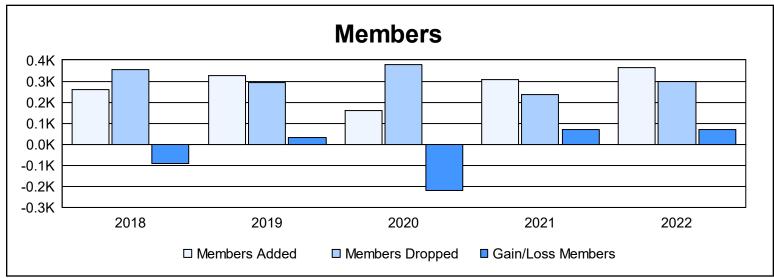

District 35 N As of June 2022 Cumulative

| Year      | New<br>Clubs | Dropped<br>Clubs | Gain/<br>Loss<br>Clubs | New<br>Members | Charter<br>Members | Reinstate<br>Members | Transfer<br>Members | Total<br>Member<br>Added | Total<br>Members<br>Dropped | Gain/<br>Loss<br>Members |
|-----------|--------------|------------------|------------------------|----------------|--------------------|----------------------|---------------------|--------------------------|-----------------------------|--------------------------|
| 2017-2018 | 2            | 0                | 2                      | 178            | 46                 | 21                   | 16                  | 261                      | 353                         | -92                      |
| 2018-2019 | 3            | 0                | 3                      | 167            | 112                | 34                   | 13                  | 326                      | 294                         | 32                       |
| 2019-2020 | 0            | 3                | -3                     | 122            | 9                  | 17                   | 10                  | 158                      | 380                         | -222                     |
| 2020-2021 | 0            | 3                | -3                     | 268            | 5                  | 21                   | 15                  | 309                      | 238                         | 71                       |
| 2021-2022 | 2            | 0                | 2                      | 260            | 75                 | 22                   | 9                   | 366                      | 297                         | 69                       |
| Average   | 1            | 1                | 0                      | 199            | 49                 | 23                   | 13                  | 284                      | 312                         | -28                      |