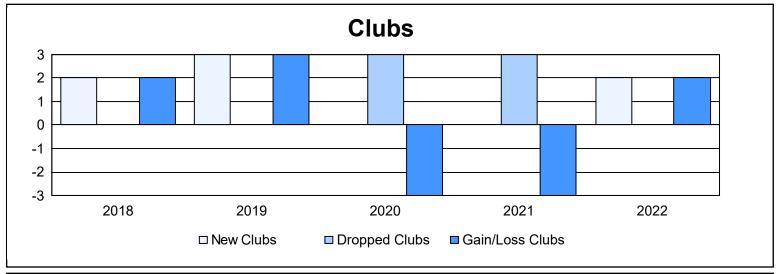

District 35 N As of June 2022 Cumulative

| Year      | New<br>Clubs | Dropped<br>Clubs | Gain/<br>Loss<br>Clubs | New<br>Members | Charter<br>Members | Reinstate<br>Members | Transfer<br>Members | Total<br>Member<br>Added | Total<br>Members<br>Dropped | Gain/<br>Loss<br>Members |
|-----------|--------------|------------------|------------------------|----------------|--------------------|----------------------|---------------------|--------------------------|-----------------------------|--------------------------|
| 2017-2018 | 2            | 0                | 2                      | 178            | 46                 | 21                   | 16                  | 261                      | 353                         | -92                      |
| 2018-2019 | 3            | 0                | 3                      | 167            | 112                | 34                   | 13                  | 326                      | 294                         | 32                       |
| 2019-2020 | 0            | 3                | -3                     | 122            | 9                  | 17                   | 10                  | 158                      | 380                         | -222                     |
| 2020-2021 | 0            | 3                | -3                     | 268            | 5                  | 21                   | 15                  | 309                      | 238                         | 71                       |
| 2021-2022 | 2            | 0                | 2                      | 260            | 75                 | 22                   | 9                   | 366                      | 297                         | 69                       |
| Average   | 1            | 1                | 0                      | 199            | 49                 | 23                   | 13                  | 284                      | 312                         | -28                      |